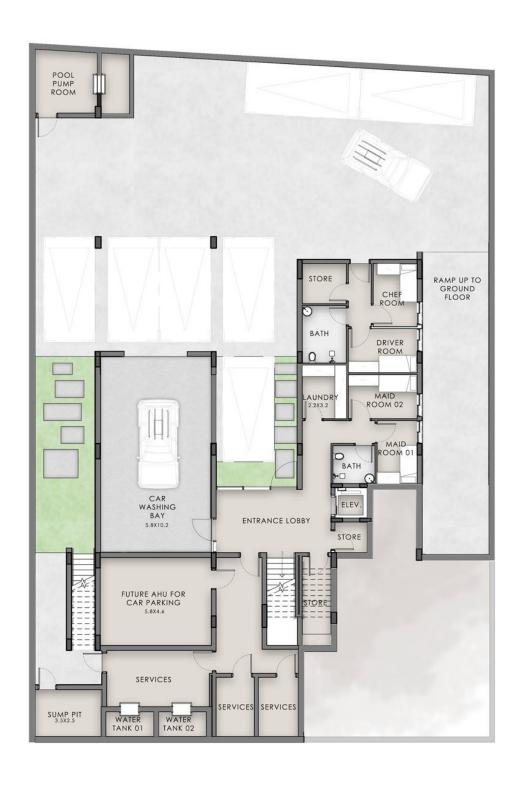

# Villa Type Three - Plot 12

Number of bedrooms: 5 bedrooms

Plot Area: 857 SQ.M I 9,226 SQ.FT • BUA: 1,690 SQ.M I 18,195 SQ.FT

Basement Area: 722 SQ.M I 7,775 SQ.FT

Ground Area: 264 SQ.M I 2,837 SQ.FT