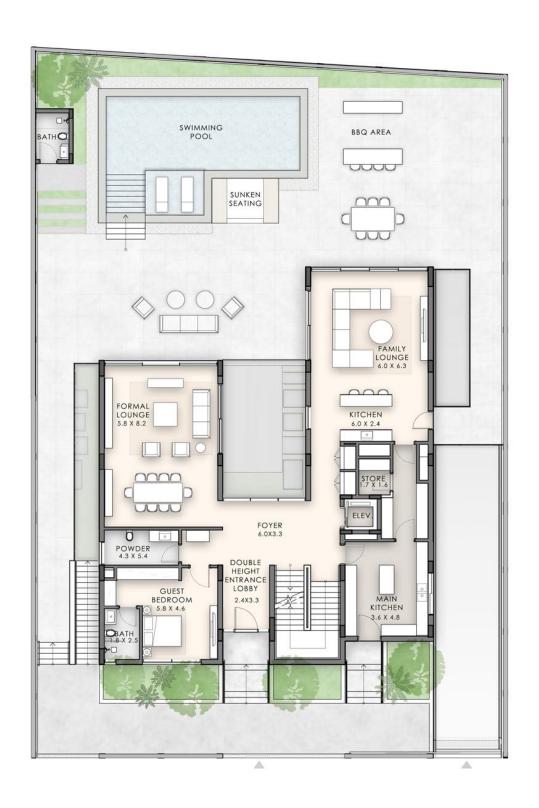

# Villa Type Three - Plot 12

Number of bedrooms: 5 bedrooms

Plot Area: 857 SQ.M I 9,226 SQ.FT • BUA: 1,690 SQ.M I 18,195 SQ.FT

Basement Area: 722 SQ.M I 7,775 SQ.FT

First Area: 327 SQ.M I 3,520 SQ.FT