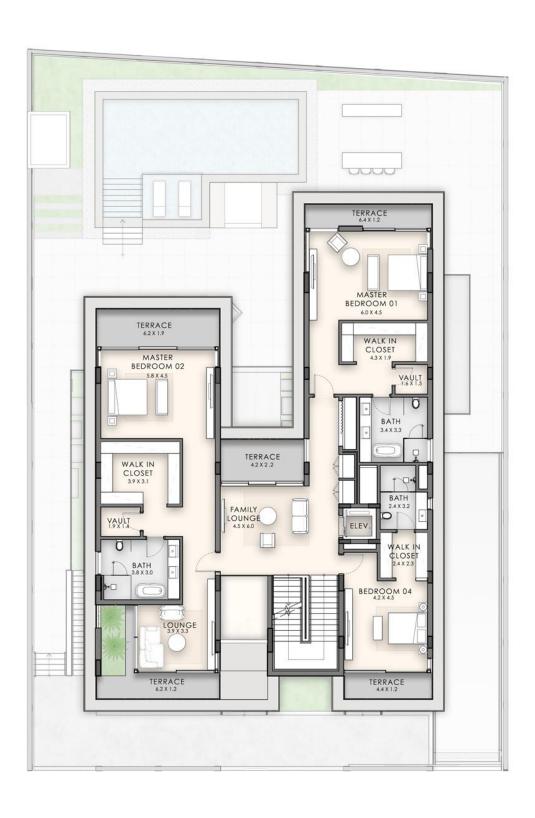

# Villa Type Three - Plot 12

Number of bedrooms: 5 bedrooms

Plot Area: 857 SQ.M I 9,226 SQ.FT • BUA: 1,690 SQ.M I 18,195 SQ.FT

Basement Area: 722 SQ.M I 7,775 SQ.FT

## Disclaimer:

Second Area: 378 SQ.M I 4,063 SQ.FT