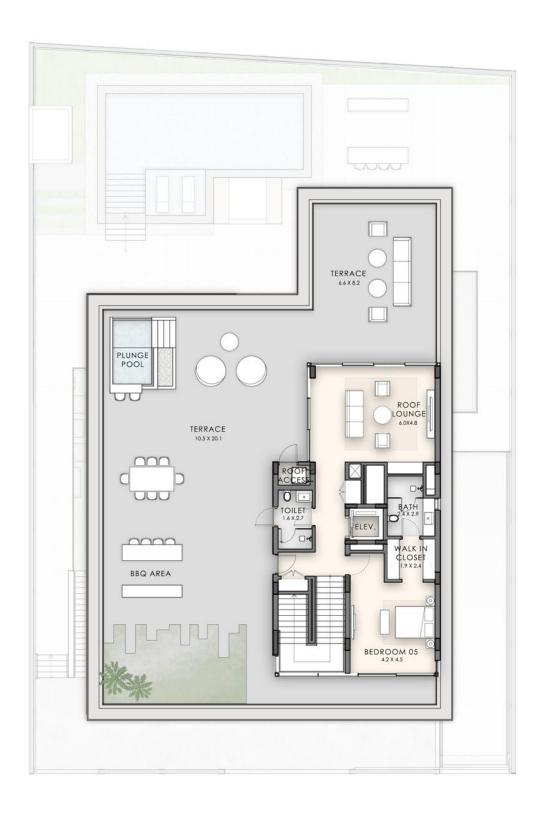

# Villa Type Three - Plot 12

Number of bedrooms: 5 bedrooms

Plot Area: 857 SQ.M I 9,226 SQ.FT • BUA: 1,690 SQ.M I 18,195 SQ.FT

Basement Area: 722 SQ.M I 7,775 SQ.FT