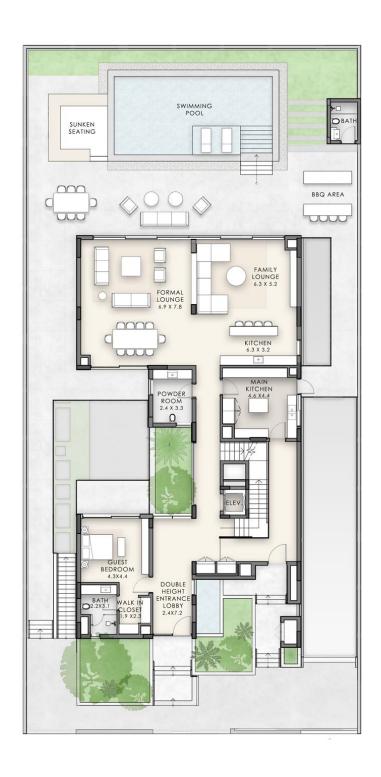

# Villa Type Five - Plot 17

Number of bedrooms: 6 bedrooms

Plot Area: 903 SQ.M I 9,720 SQ.FT • BUA: 1,665 SQ.M I 17,920 SQ.FT

Basement Area: 747 SQ.M I 8,038S Q.FT

First Area: 317 SQ.M I 3,414 SQ.FT