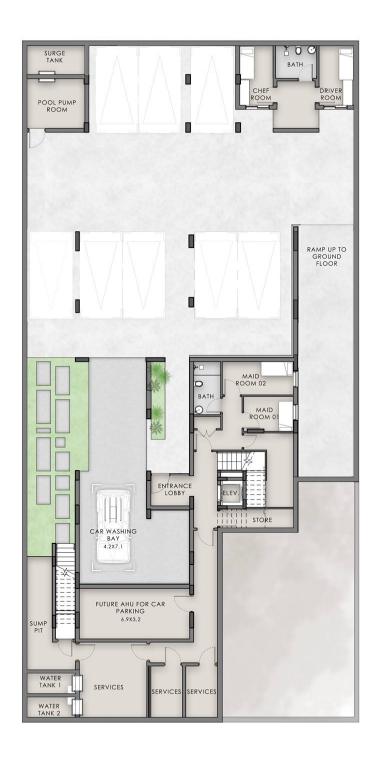

# Villa Type Five - Plot 17

Number of bedrooms: 6 bedrooms

Plot Area: 903 SQ.M I 9,720 SQ.FT • BUA: 1,665 SQ.M I 17,920 SQ.FT

Basement Area: 747 SQ.M I 8,038S Q.FT

Ground Area: 274 SQ.M I 2,950 SQ.FT