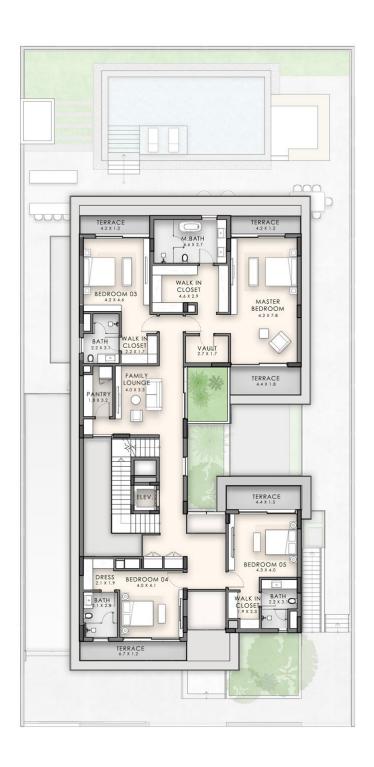

# Villa Type Five - Plot 17

Number of bedrooms: 6 bedrooms

Plot Area: 903 SQ.M I 9,720 SQ.FT • BUA: 1,665 SQ.M I 17,920 SQ.FT

Basement Area: 747 SQ.M I 8,038S Q.FT

Second Area: 327 SQ.M I 3,518 SQ.FT