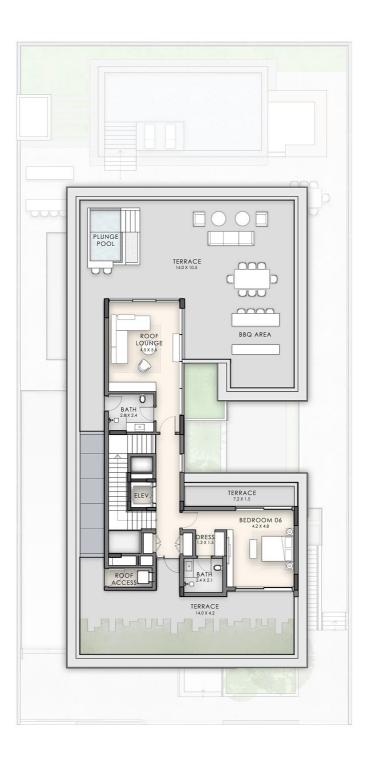

# Villa Type Five - Plot 17

Number of bedrooms: 6 bedrooms

Plot Area: 903 SQ.M I 9,720 SQ.FT • BUA: 1,665 SQ.M I 17,920 SQ.FT

Basement Area: 747 SQ.M I 8,038S Q.FT