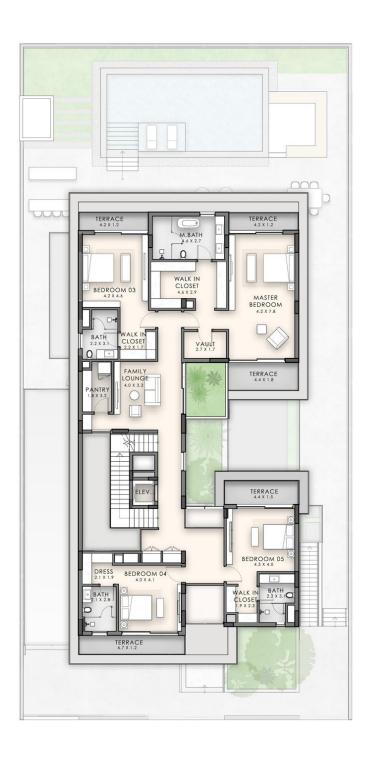

# Villa Type Five - Plot 18



Plot Area: 933 SQ.M I 10,043 SQ.FT • BUA: 1,664 SQ.M I 17,916 SQ.FT





Basement Area: 746 SQ.M I 8,034 SQ.FT

### Disclaimer:





Ground Area: 274 SQ.M I 2,950 SQ.FT

## Disclaimer:

(1) All materials, dimensions, renders and drawings are approximate and for illustration purposes only. (2) Information is subject to change without notice. (3) Actual areas may vary from the stated area. (4) Drawings not to scale. (5) The developer reserves the right to make revisions/alterations without any liability whatsoever. (6) Units are sold as unfurnished, without furniture, fittings, etc.





First Area: 317 SQ.M I 3,414 SQ.FT

## Disclaimer:

(1) All materials, dimensions, renders and drawings are approximate and for illustration purposes only. (2) Information is subject to change without notice. (3) Actual areas may vary from the stated area. (4) Drawings not to scale. (5) The developer reserves the right to make revisions/alterations without any liability whatsoever. (6) Units are sold as unfurnished, without furniture, fittings, etc.





Second Area: 327 SQ.M I 3,518 SQ.FT

## Disclaimer:

(1) All materials, dimensions, renders and drawings are approximate and for illustration purposes only. (2) Information is subject to change without notice. (3) Actual areas may vary from the stated area. (4) Drawings not to scale. (5) The developer reserves the right to make revisions