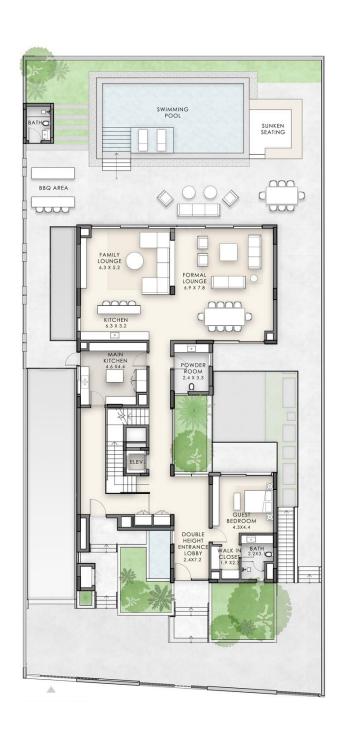

# Villa Type Five - Plot 18



Plot Area: 933 SQ.M I 10,043 SQ.FT • BUA: 1,664 SQ.M I 17,916 SQ.FT





Basement Area: 746 SQ.M I 8,034 SQ.FT

### Disclaimer:





Ground Area: 274 SQ.M I 2,950 SQ.FT

## Disclaimer:

(1) All materials, dimensions, renders and drawings are approximate and for illustration purposes only. (2) Information is subject to change without notice. (3) Actual areas may vary from the stated area. (4) Drawings not to scale. (5) The developer reserves the right to make revisions/alterations without any liability whatsoever. (6) Units are sold as unfurnished, without furniture, fittings, etc.





First Area: 317 SQ.M I 3,414 SQ.FT

## Disclaimer:

(1) All materials, dimensions, renders and drawings are approximate and for illustration purposes only. (2) Information is subject to change without notice. (3) Actual areas may vary from the stated area. (4) Drawings not to scale. (5) The developer reserves the right to make revisions