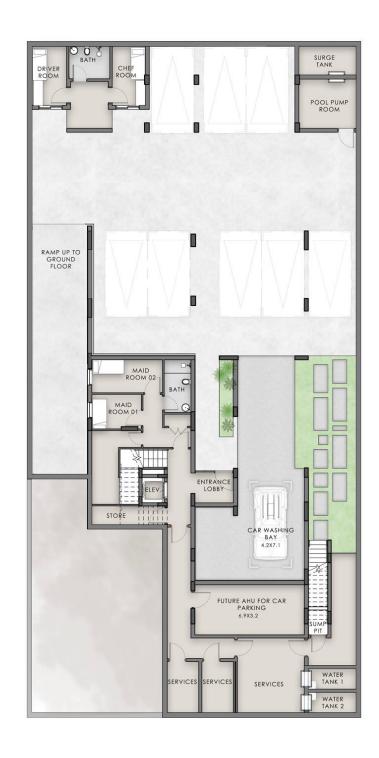

# Villa Type Five - Plot 18

Plot Area: 933 SQ.M I 10,043 SQ.FT • BUA: 1,664 SQ.M I 17,916 SQ.FT

Basement Area: 746 SQ.M I 8,034 SQ.FT

### Disclaimer:

Ground Area: 274 SQ.M I 2,950 SQ.FT