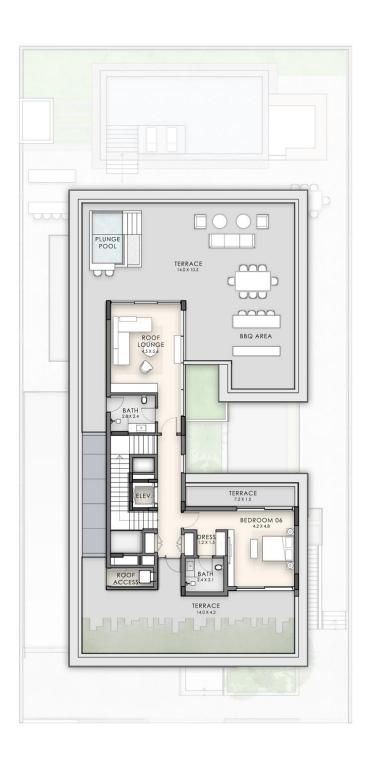

ate and for illustration purposes only. (2) Information is subject to change without notice. (3) Actual areas may vary from the stated area. (4) Drawings not to scale. (5) The developer reserves the right to make revisions/alterations without any liability whatsoever. (6) Units are sold as unfurnished, without furniture, fittings, etc.





First Area: 317 SQ.M I 3,414 SQ.FT

## Disclaimer:

(1) All materials, dimensions, renders and drawings are approximate and for illustration purposes only. (2) Information is subject to change without notice. (3) Actual areas may vary from the stated area. (4) Drawings not to scale. (5) The developer reserves the right to make revisions/alterations without any liability whatsoever. (6) Units are sold as unfurnished, without furniture, fittings, etc.





Second Area: 327 SQ.M I 3,518 SQ.FT

## Disclaimer:

(1) All materials, dimensions, renders and drawings are approximate and for illustration purposes only. (2) Information is subject to change without notice. (3) Actual areas may vary from the stated area. (4) Drawings not to scale. (5) The developer reserves the right to make revisions/alterations without any liability whatsoever. (6) Units are sold as unfurnished, without furniture, fittings, etc.