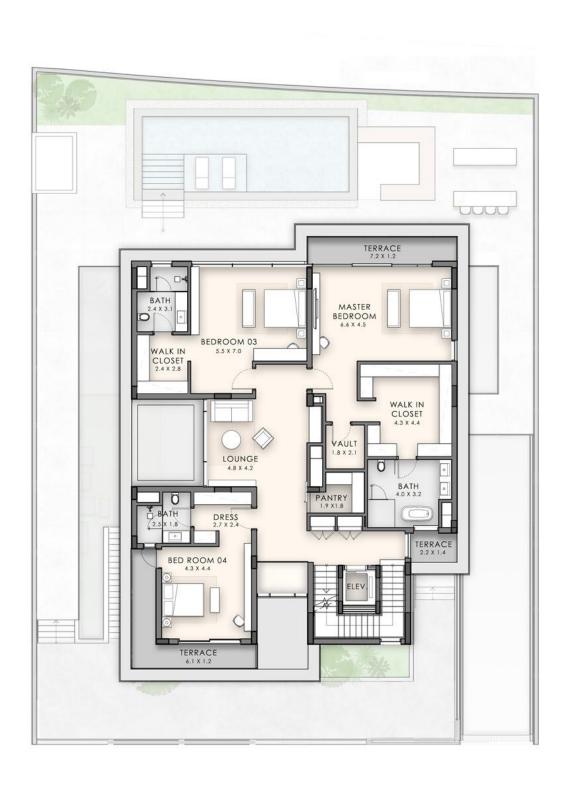

First Area: 264 SQ.M I 2,846 SQ.FT

### Disclaimer:

Second Area: 294 SQ.M I 3,160 SQ.FT