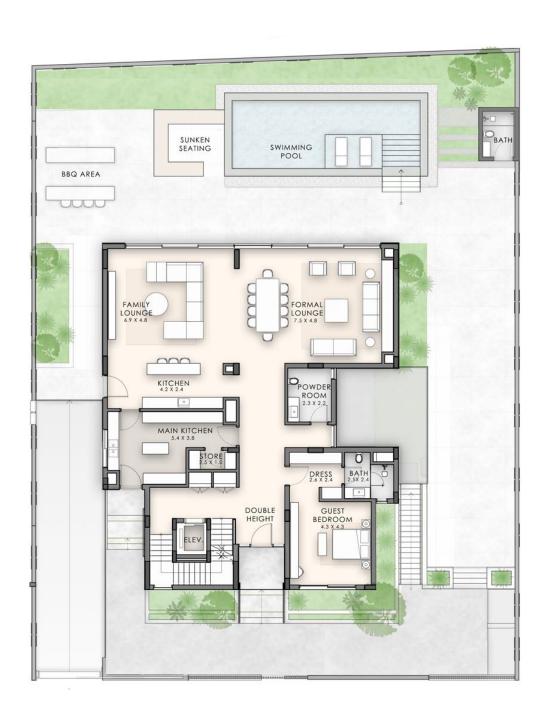

Ground Area: 253 SQ.M I 2,720 SQ.FT

### Disclaimer:

(1) All materials, dimensions, renders and drawings are approximate and for illustration purposes only. (2) Information is subject to change without notice. (3) Actual areas may vary from the stated area. (4) Drawings not to scale. (5) The developer reserves the right to make revisions/alterations without any liability whatsoever. (6) Units are sold as unfurnished, without furniture, fittings, etc.