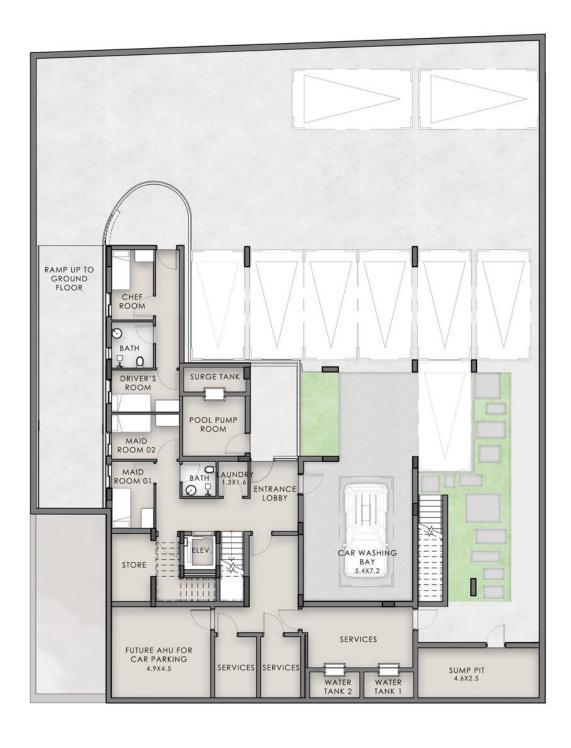

# Villa Type Four - Plot 6

Plot Area: 837 SQ.M I 9,007 SQ.FT • BUA: 1,546 SQ.M I 16,641 SQ.FT

Basement Area: 735 SQ.M I 7,915 SQ.FT

### Disclaimer:

(1) All materials, dimensions, renders and drawings are approximate and for illustration purposes only. (2) Information is subject to change without notice. (3) Actual areas may vary from the stated area. (4) Drawings not to scale. (5) The developer reserves the right to make revisions/alterations without any liability whatsoever. (6) Units are sold as unfurnished, without furniture, fittings, etc.