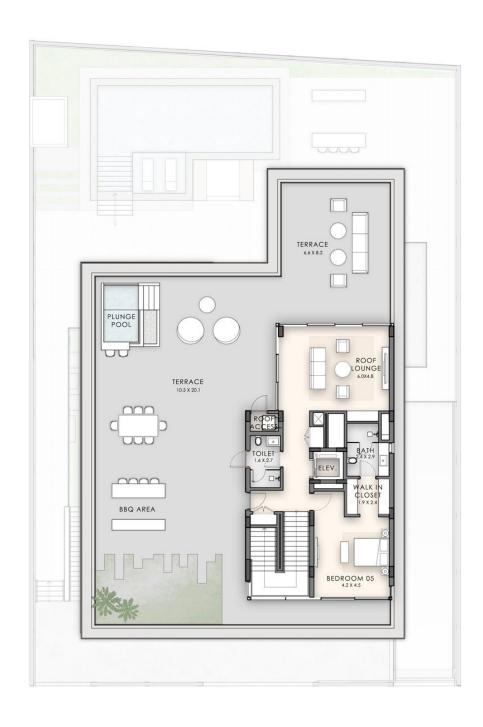

## Disclaimer:

Second Area: 378 SQ.M I 4,063 SQ.FT

### Disclaimer:

(1) All materials, dimensions, renders and drawings are approximate and for illustration purposes only. (2) Information is subject to change without notice. (3) Actual areas may vary from the stated area. (4) Drawings not to scale. (5) The developer reserves the right to make revisions/alterations without any liability whatsoever. (6) Units are sold as unfurnished, without furniture, fittings, etc.