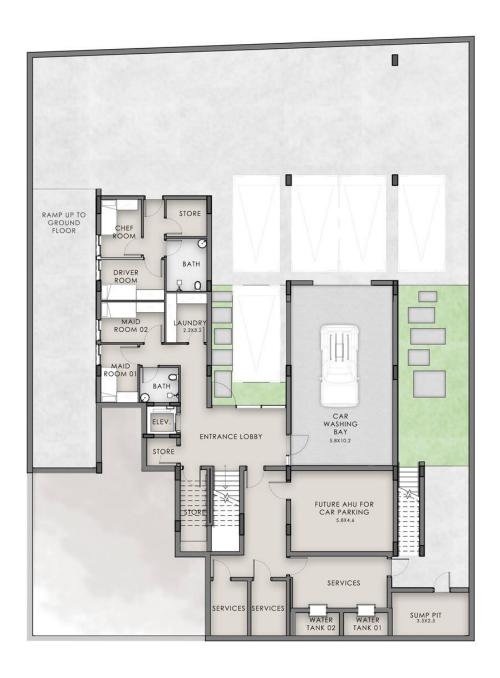

# Villa Type Three - Plot 7

Number of bedrooms: 5 bedrooms

Plot Area: 847 SQ.M I 9,112 SQ.FT • BUA: 1,677 SQ.M I 18,049 SQ.FT

Basement Area: 709 SQ.M I 7,629, SQ.FT

### Disclaimer:

(1) All materials, dimensions, renders and drawings are approximate and for illustration purposes only. (2) Information is subject to change without notice. (3) Actual areas may vary from the stated area. (4) Drawings not to scale. (5) The developer reserves the right to make revisions/alterations without any liability whatsoever. (6) Units are sold as unfurnished, without furniture, fittings, etc.

Ground Area: 264 SQ.M I 2,837 SQ.FT