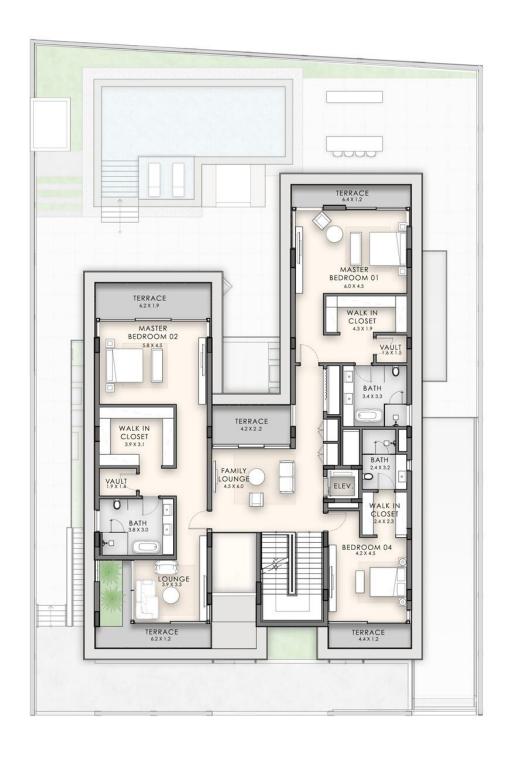

First Area: 327 SQ.M I 3,520 SQ.FT

## Disclaimer:

Second Area: 378 SQ.M I 4,063 SQ.FT