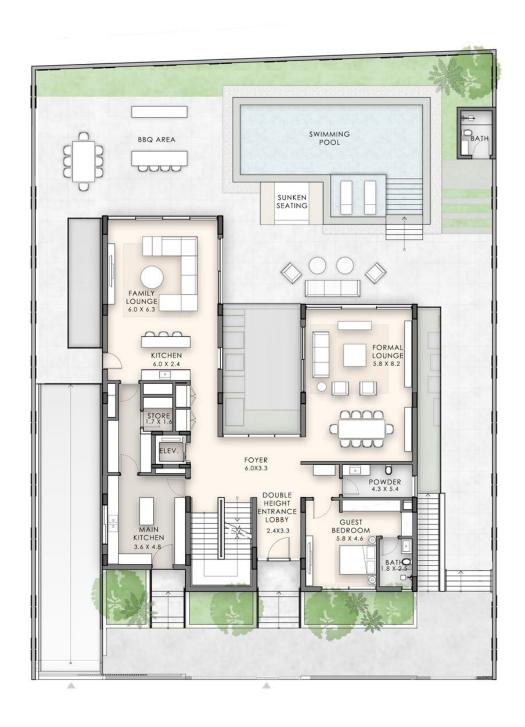

Ground Area: 264 SQ.M I 2,837 SQ.FT

### Disclaimer:

(1) All materials, dimensions, renders and drawings are approximate and for illustration purposes only. (2) Information is subject to change without notice. (3) Actual areas may vary from the stated area. (4) Drawings not to scale. (5) The developer reserves the right to make revisions/alterations without any liability whatsoever. (6) Units are sold as unfurnished, without furniture, fittings, etc.