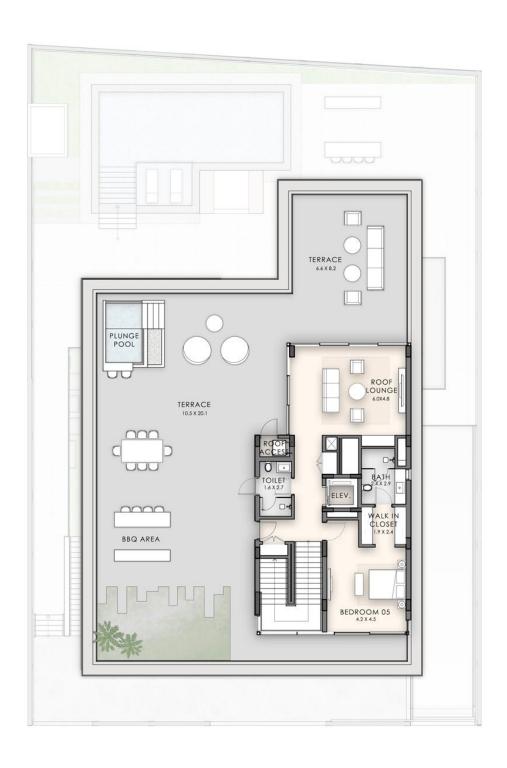

# Villa Type Three - Plot 9

Number of bedrooms: 5 bedrooms

Plot Area: 892 SQ.M I 9,603 SQ.FT • BUA: 1,719 SQ.M I 18,508 SQ.FT

Basement Area: 751 SQ.M I 8,088 SQ.FT