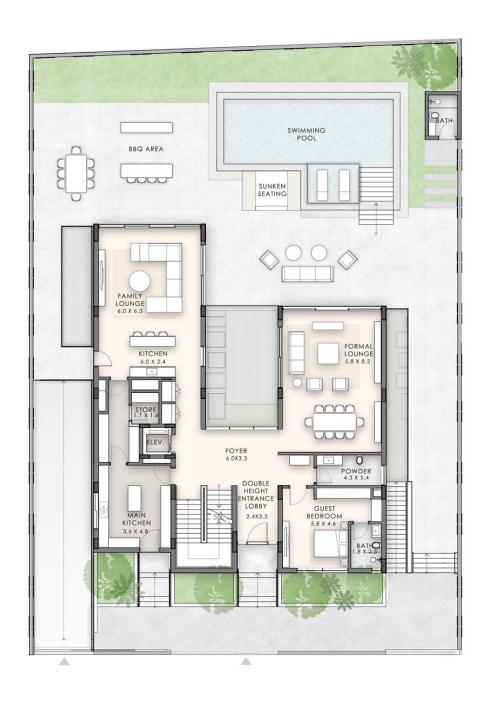

# Villa Type Three - Plot 9

Number of bedrooms: 5 bedrooms

Plot Area: 892 SQ.M I 9,603 SQ.FT • BUA: 1,719 SQ.M I 18,508 SQ.FT

Basement Area: 751 SQ.M I 8,088 SQ.FT

### Disclaimer:

First Area: 327 SQ.M I 3,520 SQ.FT