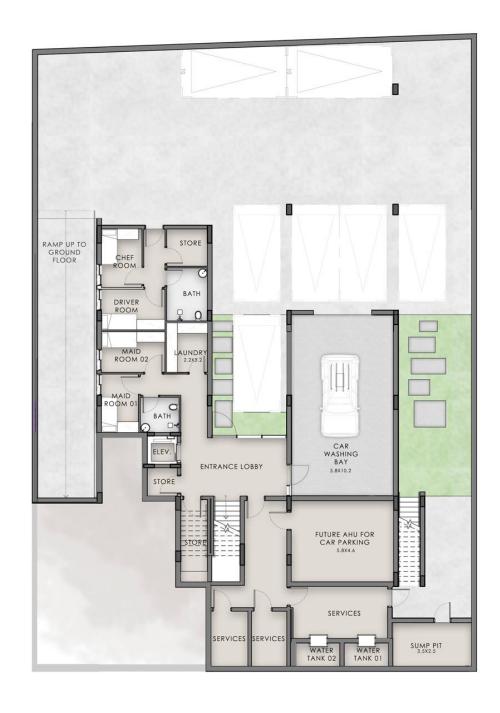

# Villa Type Three - Plot 9

Number of bedrooms: 5 bedrooms

Plot Area: 892 SQ.M I 9,603 SQ.FT • BUA: 1,719 SQ.M I 18,508 SQ.FT

Basement Area: 751 SQ.M I 8,088 SQ.FT

Ground Area: 264 SQ.M I 2,837 SQ.FT