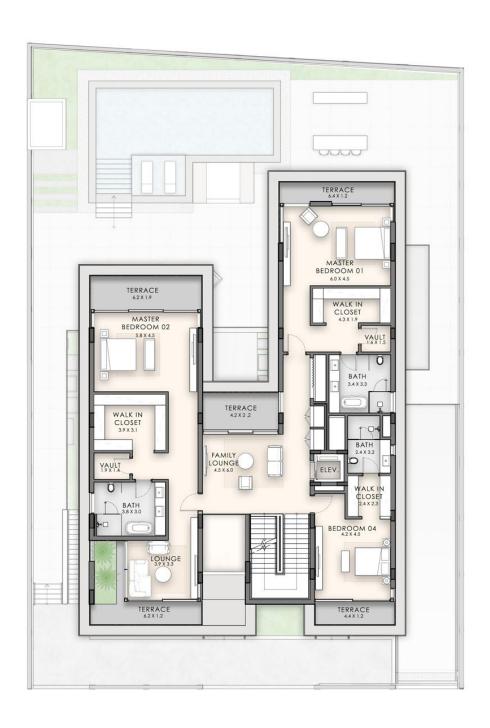

# Villa Type Three - Plot 9

Number of bedrooms: 5 bedrooms

Plot Area: 892 SQ.M I 9,603 SQ.FT • BUA: 1,719 SQ.M I 18,508 SQ.FT

Basement Area: 751 SQ.M I 8,088 SQ.FT

## Disclaimer:

Second Area: 378 SQ.M I 4,063 SQ.FT